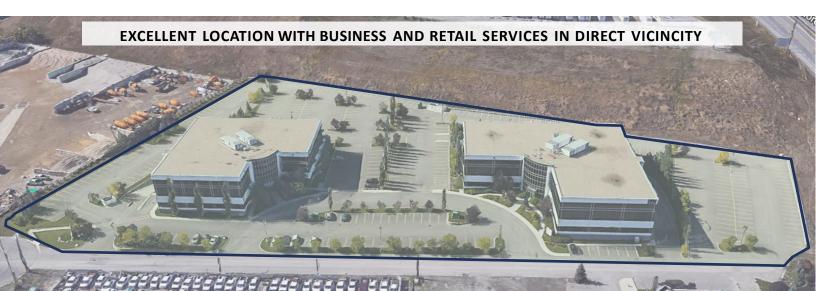

TERM FLEXIBLE

PARKING: 3.4 STALLS/1,000 SF

INCLUDING U/G

STALLS

AVAILABLE: Q2 2021

NOTE: SAMPLE RENDERINGS OF UNIT A120

Railway Street Corporate Centre is a conveniently and highly sought after suburban office location. Located in Calgary's southeast, the office campus is easily accessed by Deerfoot Trail to the east, Glenmore Trail to the North, and Blackfoot Trail to the West. Bus routes #43 and #306 are within 5 minute walking distance to the property.