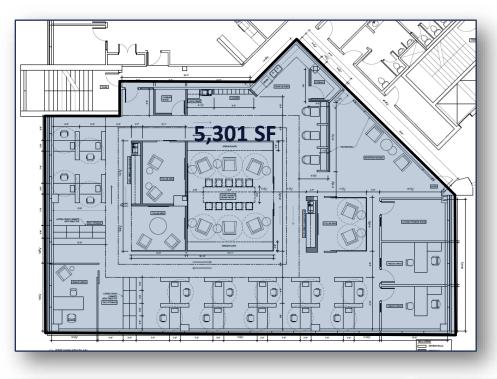

## FIRST FLOOR

6835 Railway Street Unit A120 360° Virtual Tour

NET RENT COMPETITIVE

OPERATING \$12.00/SF INCL.
COSTS PROPERTY TAXES

TENANT \$0-\$100/SF
IMPROVEMENT DEPENDING ON NET
ALLOWANCE RENT, TERM,
COVENANT

TERM FLEXIBLE

PARKING: 3.4 STALLS/1,000 SF

INCLUDING U/G

STALLS

AVAILABLE: Q2 2021

NOTE: SAMPLE RENDERINGS OF UNIT A120

Railway Street Corporate Centre is a conveniently and highly sought after suburban office location. Located in Calgary's southeast, the office campus is easily accessed by Deerfoot Trail to the east, Glenmore Trail to the North, and Blackfoot Trail to the West. Bus routes #43 and #306 are within 5 minute walking distance to the property.