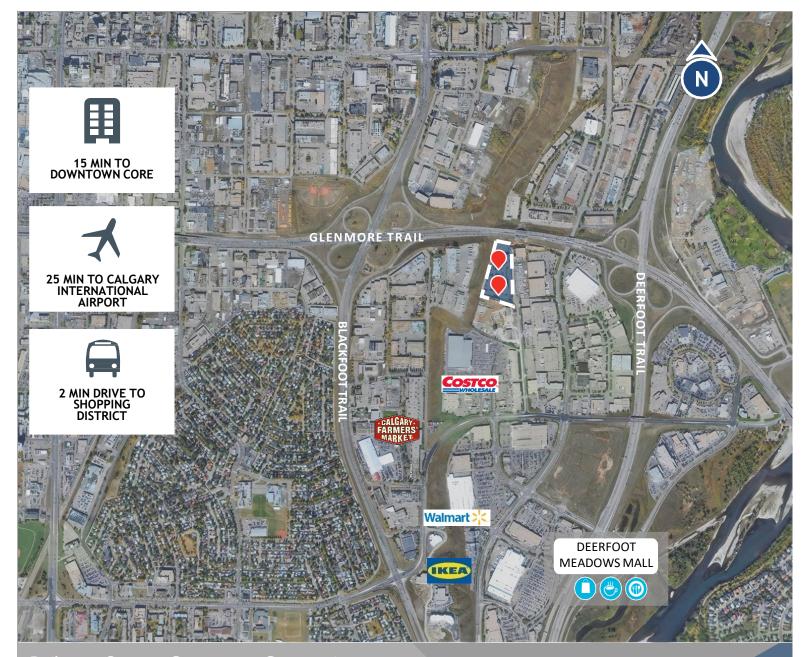

TERM FLEXIBLE

PARKING: 3.4 STALLS/1,000 SF

INCLUDING U/G

STALLS

AVAILABLE: Q2 2021

NOTE: SAMPLE RENDERINGS OF UNIT A120

Railway Street Corporate Centre is a conveniently and highly sought after suburban office location. Located in Calgary's southeast, the office campus is easily accessed by Deerfoot Trail to the east, Glenmore Trail to the North, and Blackfoot Trail to the West. Bus routes #43 and #306 are within 5 minute walking distance to the property.